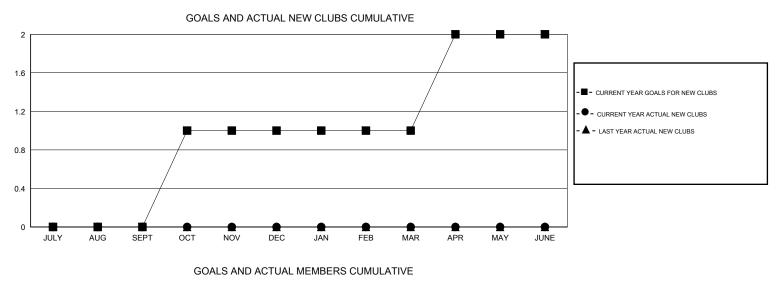

## MIKLOS HORVATH GMT:

| LOCATION BULGARIA |
|-------------------|
|-------------------|

 $\mathsf{GMT} \; \mathsf{CA} \; 4$ Clubs Members RESULTS FOR 2015-2016 RESULTS FOR 2015-2016 NEW CLUB NEW CLUBS DROPPED NET NEW MEMBER CHARTER AND DROPPED NET QUARTER QUARTER GOAL CLUBS GAIN/LOSS GOAL NEW MEMBERS MEMBERS GAIN/LOSS ADDED 0 0 0 0 -15 7 6 1 JULY/AUG/SEPT JULY/AUG/SEPT 0 2 -2 31 16 53 -37 1 OCT/NOV/DEC OCT/NOV/DEC 0 0 0 0 0 6 8 14 JAN/FEB/MAR JAN/FEB/MAR 1 0 0 0 46 0 0 0 APR/MAY/JUNE APR/MAY/JUNE