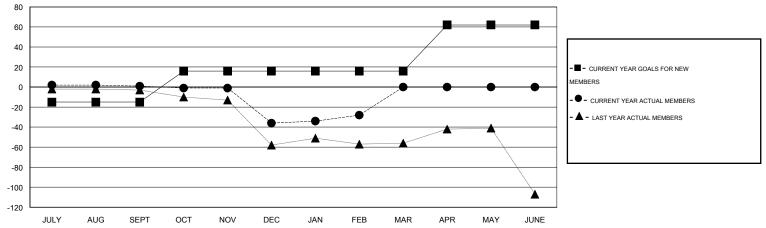

## MIKLOS HORVATH GMT:

| LOCATION BULGARIA |
|-------------------|
|-------------------|

 $\mathsf{GMT} \; \mathsf{CA} \; 4$ Clubs Members RESULTS FOR 2015-2016 RESULTS FOR 2015-2016 NEW CLUB NEW CLUBS DROPPED NET NEW MEMBER CHARTER AND DROPPED NET QUARTER QUARTER GOAL CLUBS GAIN/LOSS GOAL NEW MEMBERS MEMBERS GAIN/LOSS ADDED 0 0 0 0 -15 7 6 1 JULY/AUG/SEPT JULY/AUG/SEPT 0 2 -2 31 16 53 -37 1 OCT/NOV/DEC OCT/NOV/DEC 0 0 0 0 0 6 8 14 JAN/FEB/MAR JAN/FEB/MAR 1 0 0 0 46 0 0 0 APR/MAY/JUNE APR/MAY/JUNE